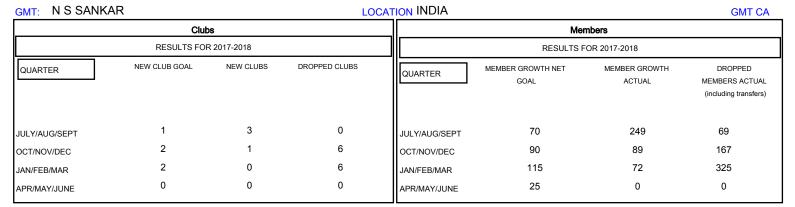

## MONTHLY MEMBERSHIP PROGRESS REPORT

District 324A8

Results as of: 02/28/2018

| DROPPED CLUBS: 12 |     | 55 CLUBS OF 67 ADDED 1 OR MORE<br>NEW MEMBERS | GENDER DISTRIBUTION           MALE         1,271 (72.34%)           FEMALE         486 (27.66%) |     |
|-------------------|-----|-----------------------------------------------|-------------------------------------------------------------------------------------------------|-----|
| DROPPED MEMBERS   |     |                                               | Women Percentage Fiscal Year Goal: 30%                                                          |     |
| DECEASED          | 2   | CLICK HERE FOR CUMULATIVE MEMBERSHIP DATA     | TOTAL FAMILY UNIT MEMBERS                                                                       | 517 |
| CLUB CANCELLED    | 419 |                                               |                                                                                                 | 040 |
| OTHER             | 140 |                                               | FAMILY MEMBERS PAYING HALF DUES                                                                 | 310 |
| TOTAL             | 561 |                                               |                                                                                                 |     |