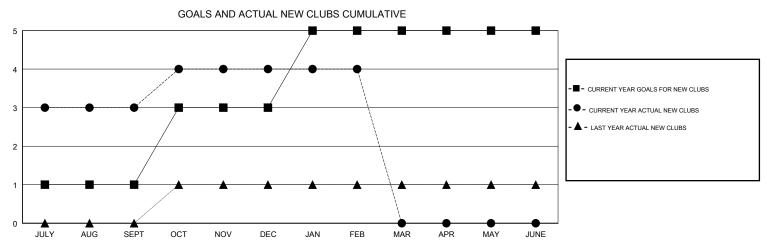

## MONTHLY MEMBERSHIP PROGRESS REPORT

District 324A8

Results as of: 02/28/2018

| DROPPED CLUBS: 12 |     | 55 CLUBS OF 67 ADDED 1 OR MORE<br>NEW MEMBERS | GENDER DISTRIBUTION           MALE         1,271 (72.34%)           FEMALE         486 (27.66%) |     |
|-------------------|-----|-----------------------------------------------|-------------------------------------------------------------------------------------------------|-----|
| DROPPED MEMBERS   |     |                                               | Women Percentage Fiscal Year Goal: 30%                                                          |     |
| DECEASED          | 2   | CLICK HERE FOR CUMULATIVE MEMBERSHIP DATA     | TOTAL FAMILY UNIT MEMBERS                                                                       | 517 |
| CLUB CANCELLED    | 419 |                                               |                                                                                                 | 040 |
| OTHER             | 140 |                                               | FAMILY MEMBERS PAYING HALF DUES                                                                 | 310 |
| TOTAL             | 561 |                                               |                                                                                                 |     |