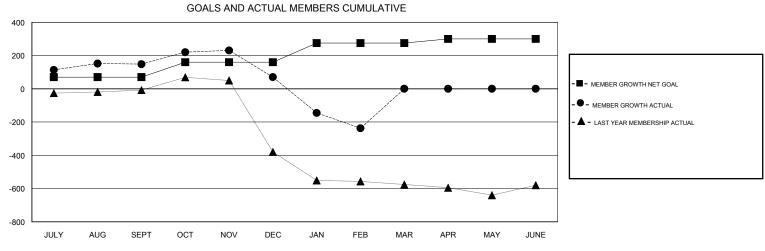

## MONTHLY MEMBERSHIP PROGRESS REPORT

District 324A8

Results as of: 02/28/2018

| DROPPED CLUBS: 12 |     | 55 CLUBS OF 67 ADDED 1 OR MORE<br>NEW MEMBERS | GENDER DISTRIBUTION           MALE         1,271 (72.34%)           FEMALE         486 (27.66%) |     |
|-------------------|-----|-----------------------------------------------|-------------------------------------------------------------------------------------------------|-----|
| DROPPED MEMBERS   |     |                                               | Women Percentage Fiscal Year Goal: 30%                                                          |     |
| DECEASED          | 2   | CLICK HERE FOR CUMULATIVE MEMBERSHIP DATA     | TOTAL FAMILY UNIT MEMBERS                                                                       | 517 |
| CLUB CANCELLED    | 419 |                                               |                                                                                                 | 040 |
| OTHER             | 140 |                                               | FAMILY MEMBERS PAYING HALF DUES                                                                 | 310 |
| TOTAL             | 561 |                                               |                                                                                                 |     |